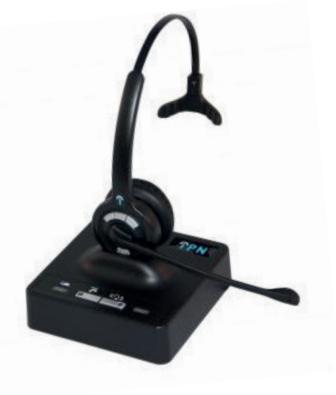

www.ipn-headsets.com

The W920 of IPN Headsets brings a new standard to wireless communication with state-of-the-art design and improved performances. The headset offers a range of 250 m. / 820 ft. for intensive use in and around the workstation. The noise cancelling technology built into the microphone ensures that background noise is kept to a minimum.

The headset brings your telephony system together, enabling you to take calls from your desk phone.

The external port for an electronic hookswitch, featured as standard, means that telephone calls can be answered and ended remotely.

The IPN W920 has a sleek design which fits perfectly in every office environment.

IPN W920 Monaural